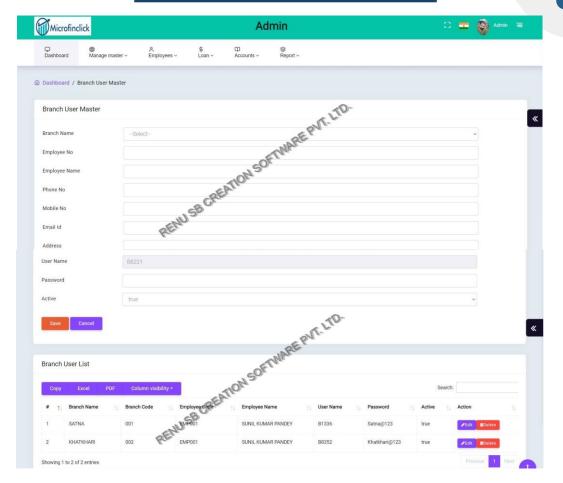

A microfinance software dashboard provides a graphical user interface for microfinance institutions (MFIs) to manage their operations, monitor their performance, and track their financial data. The dashboard typically displays key performance indicators and metrics that help MFIs make informed decisions and track progress towards their goals. The dashboard provides an overview of the loan portfolio, including the number of active loans, delinquent loans, and loan disbursement amounts. This helps the MFI track loan performance and identify potential problem areas.



Processed using the free version of Watermarkly. The gold version does not add this ma-



# **Country Master**





## **State Master**





#### **District Master**





## **Branch Master**





#### **Branch User Master**





## **Document Category Master**





#### **Document Master**





## **SB Account Scheme Master**





## **Village Master**



# **Employees**













# **Loan Purpose Master**

|                 | finclick                                                                            |                        | Admi