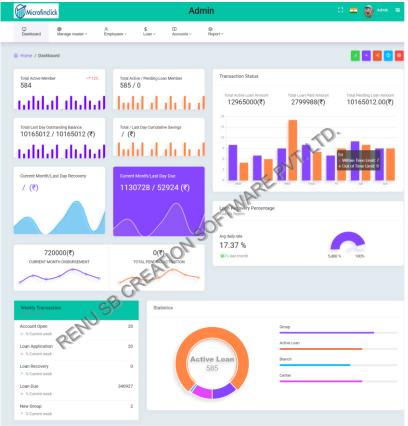

#### **Admin Dashboard**

A microfinance software dashboard provides a graphical user interface for microfinance institutions (MFIs) to manage their operations, monitor their performance, and track their financial data. The dashboard typically displays key performance indicators and metrics that help MFIs make informed decisions and track progress towards their goals. The dashboard provides an overview of the loan portfolio, including the number of active loans, delinquent loans, and loan disbursement amounts. This helps the MFI track loan performance and identify potential problem areas.