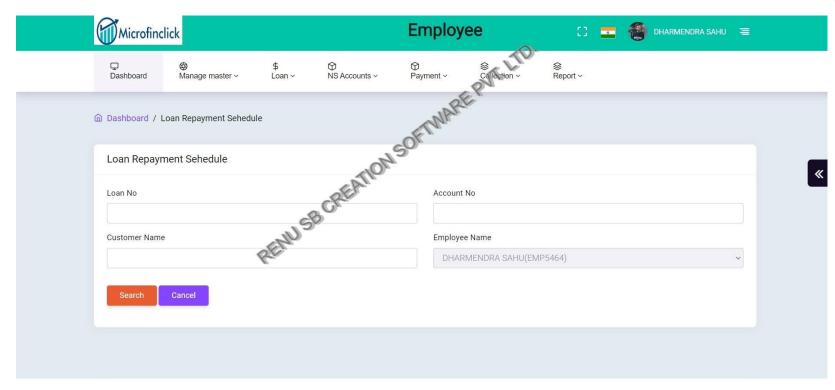

r Dashboard

As a microfinance employee, agent, or field officer, a dashboard can be a valuable tool for managing your day-to-day operations and staying organized. The specific features and design of the dashboard may vary depending on the microfinance institution's processes and requirements. It's essential to collaborate with your team and stakeholders to determine the most useful functionalities for your dashboard.





#### **Account Statement**





#### **Cash Deposit**





#### **Cash Withdraw**





#### **Collection Payment**





#### **Collection Payment Report**





#### **Add Member in Group & Loan Application**





#### **Loan Application List**





#### **Loan Calculator**





### **Loan EMI Payment**





#### **Loan Group List**





#### **Loan Repayment Schedule**





### **Upload Document**





#### **Personal Loan Application**





#### **Upload Loan Document**





## **THANK YOU**

Do you have any questions?

Email Us: info@sbcreationgroup.com

Contact Us- +91-9231828342 +91-8918796420 +91-3335474632

Visit Us- www.sbcreationgroup.com









#### **Address**

36, Ballygunge gardens, 2<sup>nd</sup> Floor, Kolkata-700 019 West Bengal, India