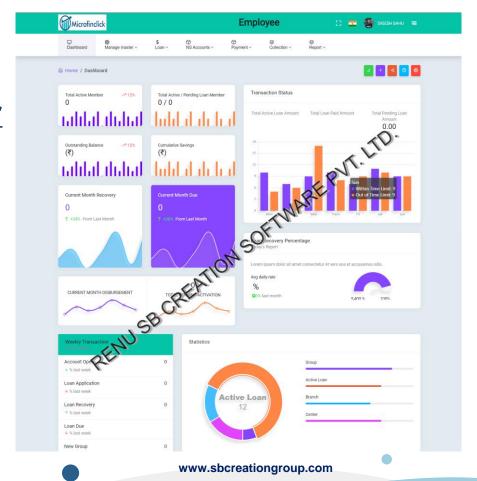

# Employee/Agent/Field Officer Dashboard

As a microfinance employee, agent, or field officer, a dashboard can be a valuable tool for managing your day-to-day operations and staying organized. The specific features and design of the dashboard may vary depending on the microfinance institution's processes and requirements. It's essential to collaborate with your team and stakeholders to determine the most useful functionalities for your dashboard.

#### **Admin Dashboard**

A microfinance software dashboard provides a graphical user interface for microfinance institutions (MFIs) to manage their operations, monitor their performance, and track their financial data. The dashboard typically displays key performance indicators and metrics that help MFIs make informed decisions and track progress towards their goals. The dashboard provides an overview of the loan portfolio, including the number of active loans, delinquent loans, and loan disbursement amounts. This helps the MFI track loan performance and identify potential problem areas.