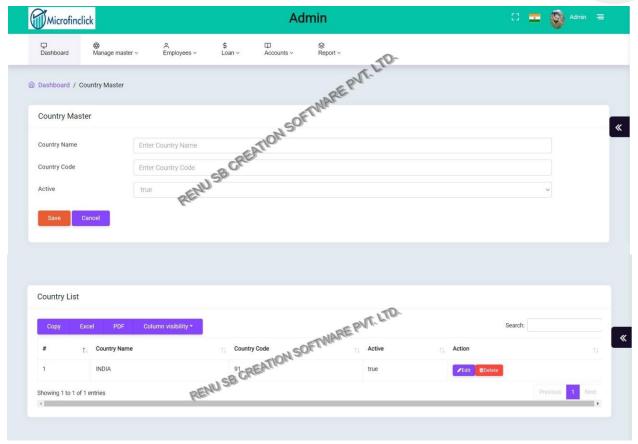

ccount Statement
- Loan EMI Paid Report
- Unpaid Report
- Outstanding Balance Report



#### **Admin Dashboard**

A microfinance software dashboard provides a graphical user interface for microfinance institutions (MFIs) to manage their operations, monitor their performance, and track their financial data. The dashboard typically displays key performance indicators and metrics that help MFIs make informed decisions and track progress towards their goals. The dashboard provides an overview of the loan portfolio, including the number of active loans, delinquent loans, and loan disbursement amounts. This helps the MFI track loan performance and identify potential problem areas.



Processed using the free version of Watermarkly. The gold version does not add this ma-



# **Country Master**





## **State Master**





#### **District Master**





## **Branch Master**





#### **Branch User Master**





## **Document Category Master**





#### **Document Master**





## **SB Account Scheme Master**





## **Village Master**



# **Employees**













# **Loan Purpose Master**

|                 | finclick                                                                            |                        | Admi