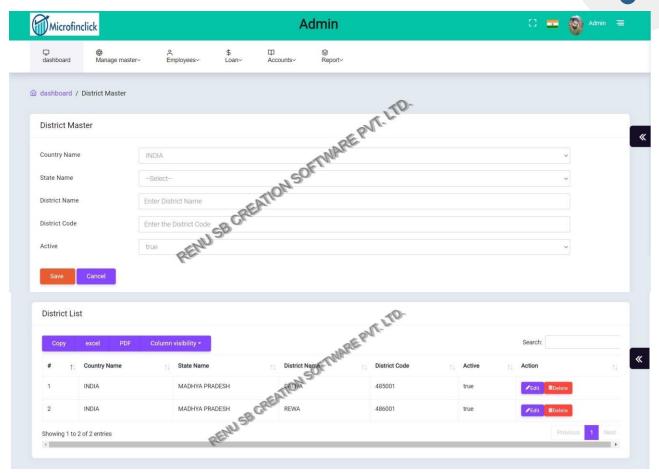

- Outstanding Balance Report



#### **Admin Dashboard**

A microfinance software dashboard provides a graphical user interface for microfinance institutions (MFIs) to manage their operations, monitor their performance, and track their financial data. The dashboard typically displays key performance indicators and metrics that help MFIs make informed decisions and track progress towards their goals. The dashboard provides an overview of the loan portfolio, including the number of active loans, delinquent loans, and loan disbursement amounts. This helps the MFI track loan performance and identify potential problem areas.



Processed using the free version of Watermarkly. The gold version does not add this ma-



# **Country Master**





## **State Master**





#### **District Master**





## **Branch Master**





#### **Branch User Master**





## **Document Category Master**





#### **Document Master**





## **SB Account Scheme Master**





## **Village Master**



# **Employees**













# **Loan Purpose Master**

|                 | finclick                                                                            |                        | Admi