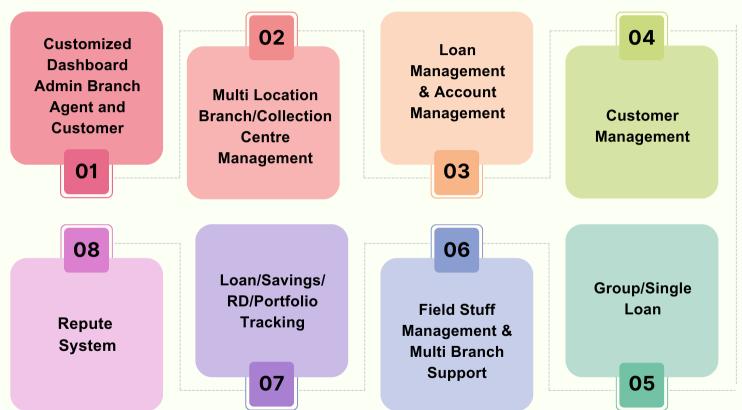

## **Key Points of Microfinance Software**

**Customizability**: Our microfinance software is highly customizable, which means you can tailor it to your specific needs. This allows you to create loan products that cater to your clients' needs, as well as modify existing ones to stay ahead of the competition.

**Multi Location Branch/Collection Centre Management:** Multi location branch/collection center management is an important aspect of microfinance software. We designed the software in a way that allows for efficient management of multiple branches and collection center.

**Loan Management:** Our Microfinance software allows the institution to manage the loans given to borrowers. It enables tracking of loan disbursement, repayment, interest, and penalties.

**Account Management:** The account management features of microfinance software typically include the ability to create and manage client accounts, including the client's personal information, loan history, and repayment schedule. The software should also be able to process loan applications, including evaluating the client's creditworthiness and determining the loan amount and repayment terms.

**Customer Management:** Customer management in microfinance software typically involves managing customer information, transactions, loan repayment schedules, and other customer-related activities. Our primary goal of is to ensure that all customer data is accurate and up-to-date, and that customers are provided with timely and accurate information about their loans and other financial transactions.

**Group/Single Loan:** Micro-finance software can be used to manage both group and single loans. The choice between group and single loans depends on the lending organization's objectives and the target market's characteristics.

**Field Stuff Management:** Field staff management is an essential aspect of microfinance software, as it helps microfinance institutions (MFIs) to effectively manage their field operations and ensure efficient delivery of financial services to clients in remote and hard-to-reach areas.

**Multi Branch Support:** Multi-branch support in microfinance software refers to the ability of the software to handle and manage multiple branches of a microfinance institution (MFI) from a centralized system.

**Loan/Savings/RD/Portfolio Tracking:** Microfinance software typically includes features for tracking loans, savings, recurring deposits (RDs), and portfolios.

**Repute System:** A reputation system is a key feature in microfinance software that helps assess the creditworthiness of borrowers and manage risk. A reputation system is built on a scoring mechanism that assigns a reputation score to borrowers based on their past behaviour, repayment history, and other factors.