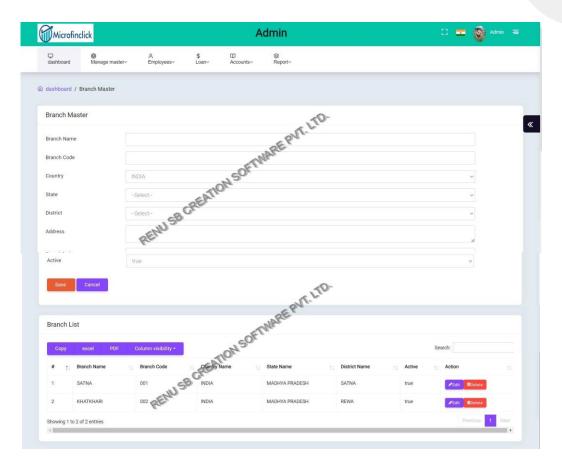

ort



#### **Admin Dashboard**

A microfinance software dashboard provides a graphical user interface for microfinance institutions (MFIs) to manage their operations, monitor their performance, and track their financial data. The dashboard typically displays key performance indicators and metrics that help MFIs make informed decisions and track progress towards their goals. The dashboard provides an overview of the loan portfolio, including the number of active loans, delinquent loans, and loan disbursement amounts. This helps the MFI track loan performance and identify potential problem areas.



Processed using the free version of Watermarkly. The gold version does not add this ma-



# **Country Master**





## **State Master**





#### **District Master**





## **Branch Master**





#### **Branch User Master**





## **Document Category Master**





#### **Document Master**





## **SB Account Scheme Master**





## **Village Master**



# **Employees**













# **Loan Purpose Master**

|                 | finclick                                                                            |                        | Admi