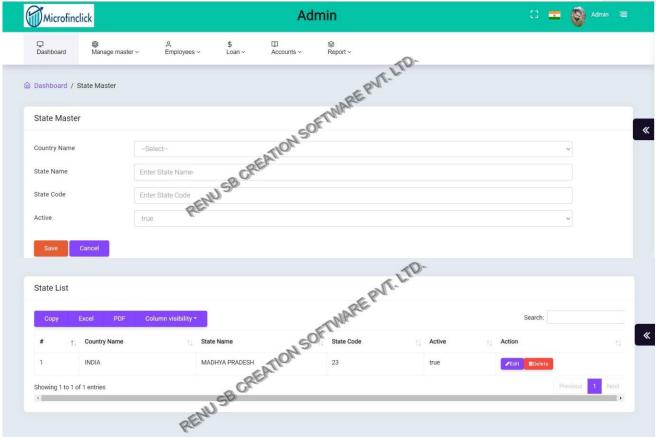

MI Paid Report
- Unpaid Report
- Outstanding Balance Report



#### **Admin Dashboard**

A microfinance software dashboard provides a graphical user interface for microfinance institutions (MFIs) to manage their operations, monitor their performance, and track their financial data. The dashboard typically displays key performance indicators and metrics that help MFIs make informed decisions and track progress towards their goals. The dashboard provides an overview of the loan portfolio, including the number of active loans, delinquent loans, and loan disbursement amounts. This helps the MFI track loan performance and identify potential problem areas.



Processed using the free version of Watermarkly. The gold version does not add this ma-



# **Country Master**





## **State Master**





#### **District Master**





## **Branch Master**





#### **Branch User Master**





## **Document Category Master**





#### **Document Master**





## **SB Account Scheme Master**





## **Village Master**



# **Employees**













# **Loan Purpose Master**

|                 | finclick                                                                            |                        | Admi