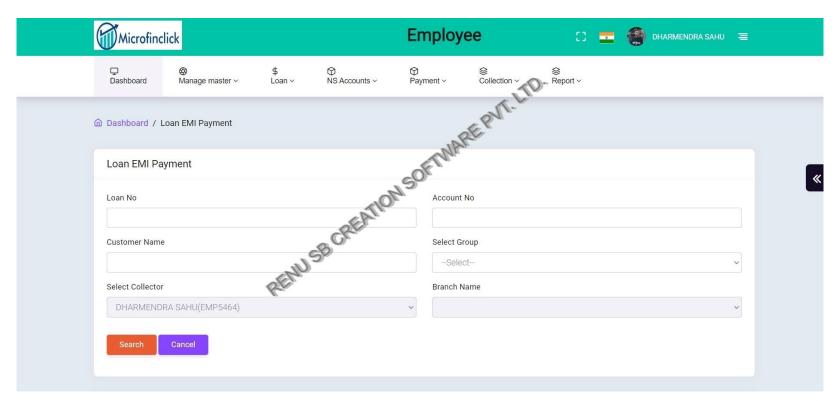

*





#### **Collection Report**





# Employee/Agent/Field Officer Dashboard

As a microfinance employee, agent, or field officer, a dashboard can be a valuable tool for managing your day-to-day operations and staying organized. The specific features and design of the dashboard may vary depending on the microfinance institution's processes and requirements. It's essential to collaborate with your team and stakeholders to determine the most useful functionalities for your dashboard.





#### **Account Statement**





#### **Cash Deposit**





#### **Cash Withdraw**





#### **Collection Payment**





#### **Collection Payment Report**





#### **Add Member in Group & Loan Application**





#### **Loan Application List**





#### **Loan Calculator**





### **Loan EMI Payment**





#### **Loan Group List**





#### **Loan Repayment Schedule**





### **Upload Document**





#### **Personal Loan Application**





#### **Upload Loan Document**





## **THANK YOU**

Do you have any questions?

Email Us: info@sbcreationgroup.com

Contact Us- +91-9231828342 +91-8918796420 +91-3335474632

Visit Us- www.sbcreationgroup.com









#### **Address**

36, Ballygunge gardens, 2<sup>nd</sup> Floor, Kolkata-700 019 West Bengal, India