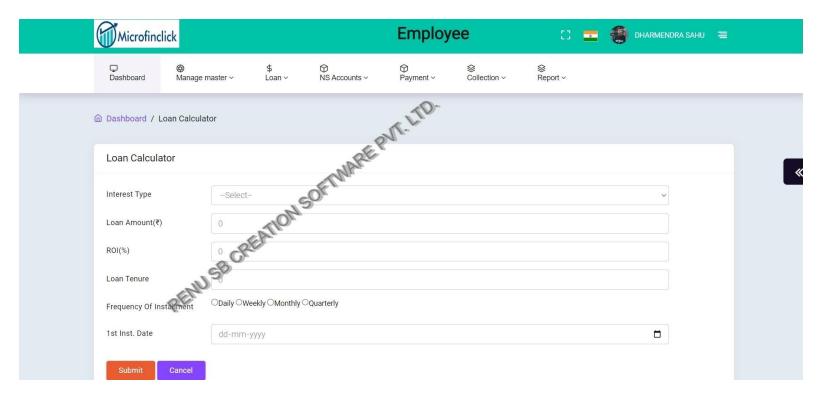

#### **Disbursement Report**





#### **Collection Report**





# Employee/Agent/Field Officer Dashboard

As a microfinance employee, agent, or field officer, a dashboard can be a valuable tool for managing your day-to-day operations and staying organized. The specific features and design of the dashboard may vary depending on the microfinance institution's processes and requirements. It's essential to collaborate with your team and stakeholders to determine the most useful functionalities for your dashboard.





#### **Account Statement**





#### **Cash Deposit**





#### **Cash Withdraw**





#### **Collection Payment**





#### **Collection Payment Report**





#### **Add Member in Group & Loan Application**





#### **Loan Application List**





#### **Loan Calculator**





### **Loan EMI Payment**





#### **Loan Group List**





#### **Loan Repayment Schedule**





### **Upload Document**





#### **Personal Loan Application**





#### **Upload Loan Document**





## **THANK YOU**

Do you have any questions?

Email Us: info@sbcreationgroup.com

Contact Us- +91-9231828342 +91-8918796420 +91-3335474632

Visit Us- www.sbcreationgroup.com









#### **Address**

36, Ballygunge gardens, 2<sup>nd</sup> Floor, Kolkata-700 019 West Bengal, India