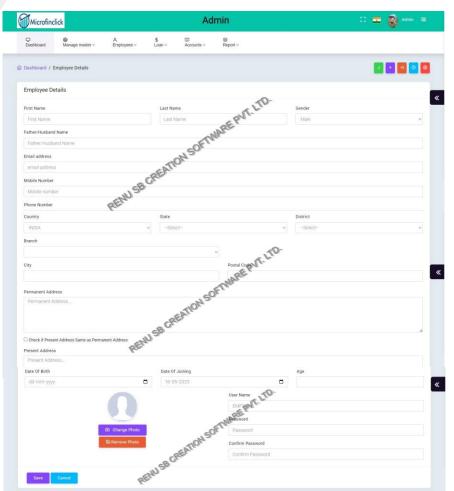

erformance, and track their financial data. The dashboard typically displays key performance indicators and metrics that help MFIs make informed decisions and track progress towards their goals. The dashboard provides an overview of the loan portfolio, including the number of active loans, delinquent loans, and loan disbursement amounts. This helps the MFI track loan performance and identify potential problem areas.



Processed using the free version of Watermarkly. The gold version does not add this ma-



# **Country Master**





## **State Master**





#### **District Master**





## **Branch Master**





#### **Branch User Master**





## **Document Category Master**





#### **Document Master**





## **SB Account Scheme Master**





## **Village Master**



# **Employees**













# **Loan Purpose Master**

|                 | finclick                                                                            |                        | Admi