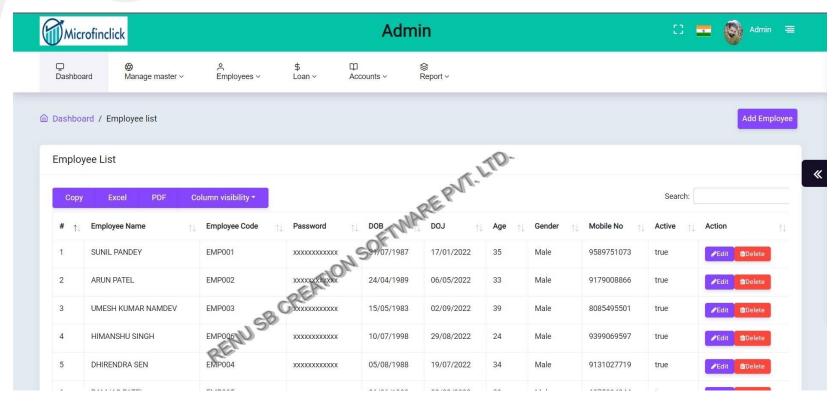

ce, and track their financial data. The dashboard typically displays key performance indicators and metrics that help MFIs make informed decisions and track progress towards their goals. The dashboard provides an overview of the loan portfolio, including the number of active loans, delinquent loans, and loan disbursement amounts. This helps the MFI track loan performance and identify potential problem areas.



Processed using the free version of Watermarkly. The gold version does not add this ma-



# **Country Master**





## **State Master**





#### **District Master**





## **Branch Master**





#### **Branch User Master**





## **Document Category Master**





#### **Document Master**





## **SB Account Scheme Master**





## **Village Master**



# **Employees**













# **Loan Purpose Master**

|                 | finclick                                                                            |                        | Admi